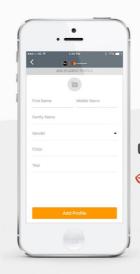

# Add your children's details in Student Profiles

Manage each child's details in **Student Profiles** 