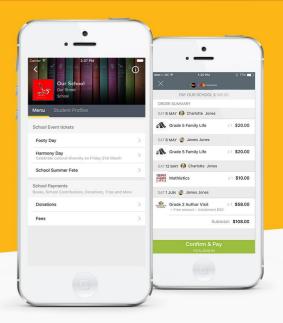

#### Order meals

Select a menu from our canteen

Tap the green box to view your receipt or to cancel an order

Select a date for a child and order a meal

Add each

Tap 'Repeat order' to copy all paid orders from one week to the next

Tap 'Checkout' then confirm and pay

ordering for