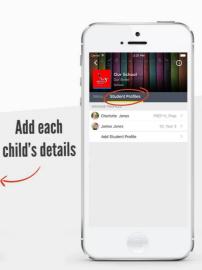

# Add your children's details in Student Profiles

Manage each child's details in **Student Profiles** 

### Step 4 Register your children

When first accessing our school you will be prompted to add a student profile for your child. This allows you to make orders and payments for them. If you have made a purchase you can select our school from 'Previous Location'