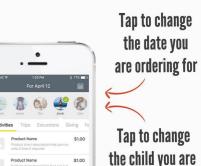

#### Order meals

Select a menu from our canteen

Tap the green box to view your receipt or to cancel an order

Select a date for a child and order a meal

Add each

Tap 'Repeat order' to copy all paid orders from one week to the next

Tap 'Checkout' then confirm and pay

ordering for