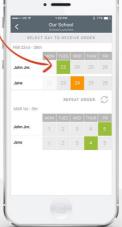

#### Order meals

Select a menu from our canteen

Tap the green box to view your receipt or to cancel an order

Select a date for a child and order a meal

Add each

Tap 'Repeat order' to copy all paid orders from one week to the next