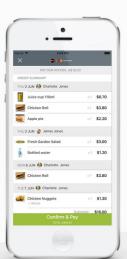

#### Order meals

Select a menu from our canteen

Tap the green box to view your receipt or to cancel an order

Select a date for a child and order a meal

Add each

Tap 'Repeat order' to copy all paid orders from one week to the next

Tap 'Checkout' then confirm and pay

ordering for