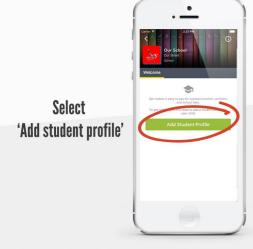

### Step 4 Register your children

When first accessing our school you will be prompted to add a student profile for your child. This allows you to make orders and payments for them. If you have made a purchase you can select our school from 'Previous Location'