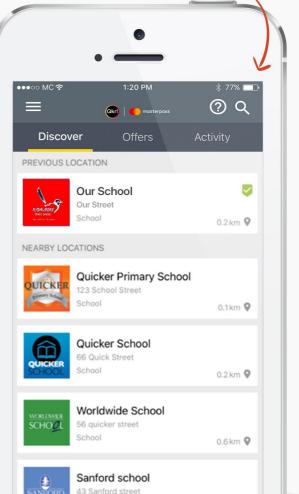

#### Step 3 Find our school

Our school will appear in 'Nearby Locations' if you're within 10kms of the school, or search for our school by name.

If you're within 10 kms of the school, you can select our school from 'Nearby Locations'