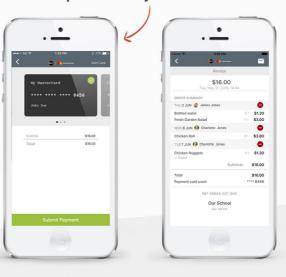

#### Add up to 5 cards to your wallet

At checkout select which card to pay with.

Pay with any cards accepted by the school.

Once your payment is approved you can continue to the home page, or view your receipt.